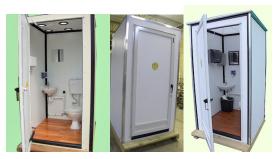

# Model 4848E Comfort Station

Upscale Ground Level Lavatory Buildings

# Model 4848E 1/2" Walls

Interior Stall Dimension: 47.5" x 47.5" x 88.5" Exterior Dimensions: 49" x 49" x 89" Standard Specifications

Ceramic Fixtures – 9 Second Water Faucet – Mixer Water Faucet (with Hot Water Option) – Electricity – Exhaust Fan – Safety Light – Smoke Detector – Paper Towel Dispenser (with Paper) – 9" Toilet Paper Dispenser (with Paper) – Foaming Hand Soap Dispenser (with Soap) - Laminate or Vinyl Flooring – Treated Wood Runners – Clothes Hooks – Inside Privacy Lock – Outside Keyed Door Lock –  $\frac{1}{2}$ " Graffiti Resistant Walls – Light Switch for Safety Light and Exhaust Fan – Mirror – Wastebasket – Encapsulated Wall Edges - Consumables - 36" Door