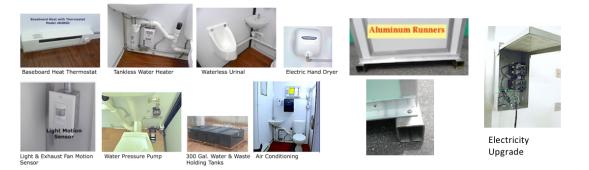

## **Options:**

Baseboard Heater - Tankless Water Heater - Waterless Urinal - Automatic Hand Dryers - Aluminum Runners - Motion Sensor Light Switch - Water Pressure Pump - Water or Waste Holding Tank - Air Conditioning - Aluminum Base - Upgraded Electrical Service