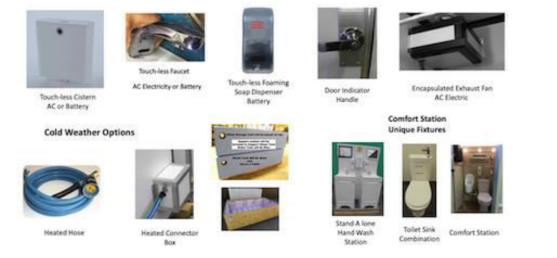

### **Comfort Station Upgrades**

Door Orientation is Optional (with 1" Walls) and Requires Advanced Notice. Doors are assumed to be left hand doors unless otherwise ordered.

External Plumbing Upgrade (Only Available With 1" walls)

External Plumbing for High Traffic Areas