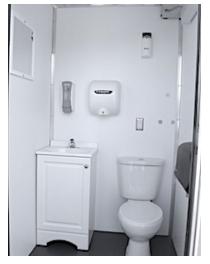

# Model 4848E 1/2" Walls

Interior Stall Dimension: 47.5" x 47.5" x 88.5" Exterior Dimensions: 49" x 49" x 89" Standard Specifications

Ceramic Fixtures – 9 Second Water Faucet – Mixer Water Faucet (with Hot Water Option) – Electricity – Exhaust Fan – Safety Light – Smoke Detector – Paper Towel Dispenser (with Paper) – 9" Toilet Paper Dispenser (with Paper) – Foaming Hand Soap Dispenser (with Soap) - Laminate or Vinyl Flooring – Treated Wood Runners – Clothes Hooks – Inside Privacy Lock – Outside Keyed Door Lock –  $\frac{1}{2}$ " Graffiti Resistant Walls – Light Switch for Safety Light and Exhaust Fan – Mirror – Wastebasket – Encapsulated Wall Edges - Consumables - 36" Door