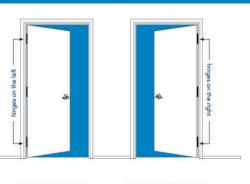

#### Door Orientation is Optional and Requires Advanced Notice. Doors are assumed to be left hand doors unless otherwise ordered.

#### LEFT HAND DOOR

Hinges located on the left

Pair with left handed levers

**RIGHT HAND DOOR**  Hinges located on the right Lever pointed left, to hinges
Lever pointed right, to hinges

Pair with right handed levers