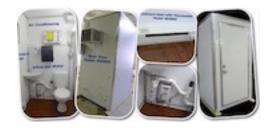

# Model 4848EHD with Upgraded Features

Upscale Ground Level Lavatory Buildings

# Model 4848EHD 1" Walls

Interior Stall Dimension:  $49'' \times 49'' \times 90''$ Exterior Dimensions:  $50'' \times 50'' \times 91''$ Standard Specifications

Ceramic Fixtures – 9 Second Water Faucet – Mixer Water Faucet (with Optional Hot Water) – Electricity – Exhaust Fan – Safety Light – Smoke Detector – Paper Towel Dispenser – 9" Toilet Paper Dispenser – Foaming Hand Soap Dispenser (with soap) - Coin Vinyl Flooring – Treated Wood Runners – Clothes Hooks – Inside Privacy Lock – Outside Keyed Door Lock – 1" Graffiti Resistant Walls – Light Switch for Safety Light and Exhaust Fan – Mirror – Wastebasket – Encapsulated Wall Edges - Consumables - 36"Door with Four Hinges

## **Options:**

Baseboard Heater - Tankless Water Heater – Waterless Urinal – Automatic Hand Dryer - Aluminum Runners - Motion Sensor Light Switch - Water Pressure Pump – Water or Waste Holding Tank – Air Conditioning – Aluminum Base - Upgraded Electrical Service