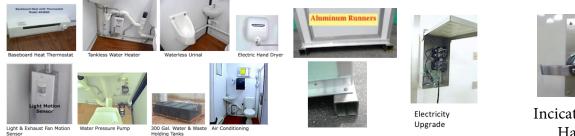

## **Options:**

Baseboard Heater - Tankless Water Heater – Waterless Urinal – Automatic Hand Dryer - Aluminum Runners - Motion Sensor Light Switch - Water Pressure Pump – Water or Waste Holding Tank – Air Conditioning – Aluminum Base - Upgraded Electrical Service

### External Plumbing Upgrade

External Plumbing for High Traffic Areas