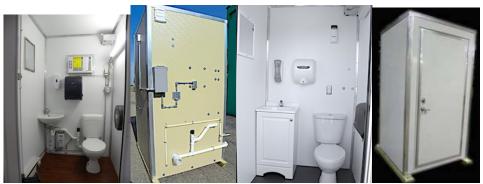

# Model 4848EHD with Upgraded Features

Upscale Ground Level Lavatory Buildings

# Model 4848EHD 1" Walls

Interior Stall Dimension:  $49'' \times 49'' \times 90''$ Exterior Dimensions:  $50'' \times 50'' \times 91''$ Standard Specifications

Ceramic Fixtures – 9 Second Water Faucet – Mixer Water Faucet (with Optional Hot Water) – Electricity – Exhaust Fan – Safety Light – Smoke Detector – Paper Towel Dispenser – 9" Toilet Paper Dispenser – Foaming Hand Soap Dispenser (with soap) - Coin Vinyl Flooring – Treated Wood Runners – Clothes Hooks – Inside Privacy Lock – Outside Keyed Door Lock – 1" Graffiti Resistant Walls – Light Switch for Safety Light and Exhaust Fan – Mirror – Wastebasket – Encapsulated Wall Edges - Consumables - 36"Door with Four Hinges