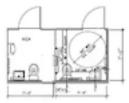

## **Two Stall 1" Walls Lavatory Building**

Interior Stalls Dimension: 7' x 7' x 90" or 5' x 7' x 89" Exterior Lavatory Dimensions: 12' 2" x 7' x 90"

#### **ADA Stall Features**

2 Grab Bars – ADA Toilet Seat – Paddle Handled Door Handle – Paddle Handled Water Faucets – Dual Safety Mirrors – ADA sink and Grid

Usage Indicator Door Handle