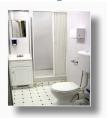

### Standard Specifications

Ceramic Fixtures – 9 Second Water Faucet – Mixer Faucet (with Hot Water Option) – Electricity – Exhaust Fan With Motion Sensor – Safety Light With Motion Sensor – Smoke Detector – Paper Towel Dispenser – 9" Toilet Paper Dispenser – Foaming Hand Soap Dispenser – Coin Vinyl Flooring – Clothes Hooks – Inside Privacy Lock – Outside Keyed Door Lock – 1" Graffiti Resistant Walls — Light Switch for Safety Light and Exhaust Fan – Mirror – Wastebasket – Encapsulated Wall Edges - Consumables - 36" Heavy Duty Door with Four Hinges