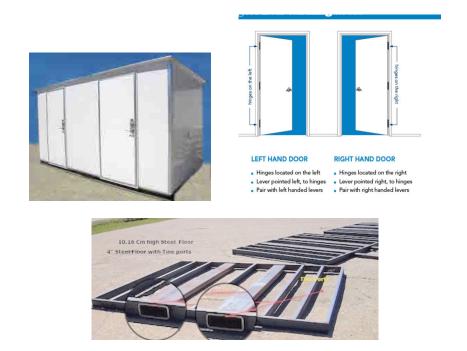

### Two Stall Ground Level Lavatory Building

Exterior Plumbing upgrade Not Shown

Door Orientation is Optional and Requires Advanced Notice. Doors are assumed to be left hand doors unless otherwise ordered.

**Optional:** 4" Steel Non-Removable Frame Upgrade