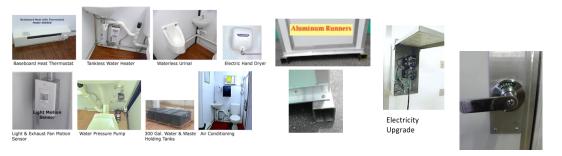

# **Options:**

Baseboard Heater - Tankless Water Heater - Waterless Urinal - Automatic Hand Dryer - Aluminum Runners - Motion Sensor Light Switch - Water Pressure Pump - Water or Waste Holding Tank - Air Conditioning - Aluminum Base - Upgraded Electrical Service - Usage Indicator Door Handle