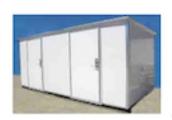

# **Two Stall Lavatory Building Your Way**

ADA Compliant Ground Level Lavatory Buildings Exterior Plumbing Upgrade Not Shown

## **Two Stall 1" Walls Lavatory Building**

Interior Stalls Dimension: 7' x 7' x 90" or 5' x 7' x 89" Exterior Lavatory Dimensions: 12' 2" x 7' x 90"

### Two Stall Ground Level Lavatory Building

Exterior Plumbing upgrade Not Shown

Door Orientation is Optional and Requires Advanced Notice. Doors are assumed to be left hand doors unless otherwise ordered.