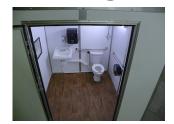

#### **ADA Stall Features**

2 Grab Bars – ADA Toilet Seat – Paddle Handled Door Handle – Paddle Handled Water Faucets – Dual Safety Mirrors – ADA sink and Grid

Usage Indicator Door Handle