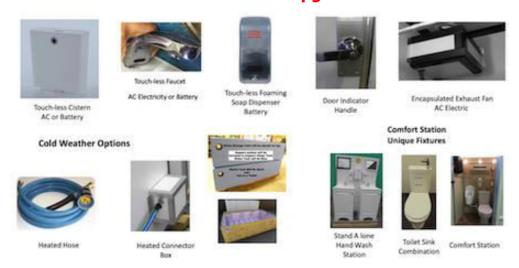

### **Comfort Station Upgrades**

Touch-less Toilet Cistern – Touch-less Faucet – Touch-less Foaming Soap Dispenser – Door Handle Indicator – Encapsulated Exhaust Fan – Heated Water Hose – Connector Hot Box – Encapsulated Water and Waste Tanks – Unique Comfort Station Fixtures