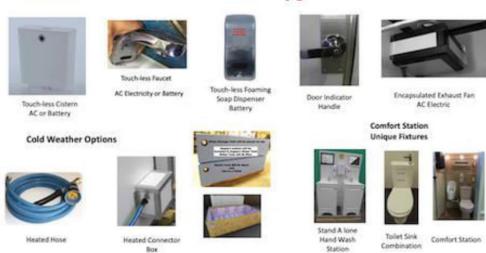

#### **Comfort Station Upgrades**

Touch-less Toilet Cistern – Touch-less Faucet – Touch-less Foaming Soap Dispenser – Door Handle Indicator – Encapsulated Exhaust Fan – Heated Water Hose – Connector Hot Box – Encapsulated Water and Waste Tanks – Unique Comfort Station Fixtures