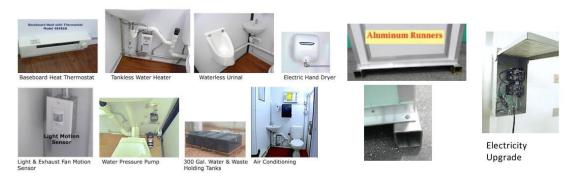

## **Options:**

Baseboard Heater - Tankless Water Heater - Waterless Urinal - Automatic Hand Dryer - Aluminum Runners - Motion Sensor Light Switch - Water Pressure Pump - Water or Waste Holding Tank - Air Conditioning - Aluminum Base - Upgraded Electrical Service