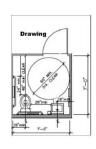

# Model SBADA 7777 1" Walls

Interior Stall Dimension: 6'11"x 6'11 x 90" Exterior Dimensions: 7' x 7' x 91"

### ADA Compliant Lavatory Building

Exterior Plumbing upgrade Not Shown

Door Orientation is Optional and Requires Advanced Notice. Doors are assumed to be left hand doors unless otherwise ordered.