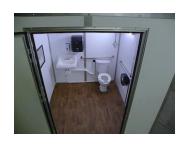

#### Standard Specifications

Ceramic Fixtures – 9 Second Mixer Water Faucet – Mixer (with Hot Water option) – Electricity – Exhaust Fan – Safety Light – Smoke Detector – Paper Towel Dispenser – 9" Toilet Paper Dispenser – Foaming Hand Soap Dispenser - Laminate or Vinyl Flooring – Treated Wood Runners – Clothes Hooks – Inside Privacy Lock – Outside Keyed Door Lock – 1" Graffiti Resistant Walls — Light Switch for Safety Light and Exhaust Fan – Mirror – Wastebasket – Encapsulated Wall Edges - Consumables - 36"Door with Four Hinges – 2 Grab Bars – ADA Toilet Seat – Paddle Handled Door Handle – Paddle Handled Water Faucets – ADA Sink and Grid - Dual Safety Mirrors – Removeable Wood Base For Ease of Shipping