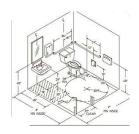

#### Standard Specifications

Ceramic Fixtures – 9 Second Mixer Water Faucet – Mixer (with Hot Water option) – Electricity – Exhaust Fan – Safety Light – Smoke Detector – Paper Towel Dispenser – 9" Toilet Paper Dispenser – Foaming Hand Soap Dispenser - Laminate or Vinyl Flooring – Treated Wood Runners – Clothes Hooks – Inside Privacy Lock – Outside Keyed Door Lock – 1" Graffiti Resistant Walls — Light Switch for Safety Light and Exhaust Fan – Mirror – Wastebasket – Encapsulated Wall Edges - Consumables - 36"Door with Four Hinges – 2 Grab Bars – ADA Toilet Seat – Paddle Handled Door Handle – Paddle Handled Water Faucets – ADA Sink and Grid - Dual Safety Mirrors – Removeable Wood Base For Ease of Shipping