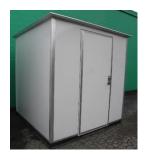

# **Model SBADA 7777 with Upgraded Features**

ADA Compliant Lavatory Buildings

# Model SBADA 7777 1" Walls

Interior Stall Dimension: 6'11"x 6'11 x 90" Exterior Dimensions: 7' x 7' x 91"