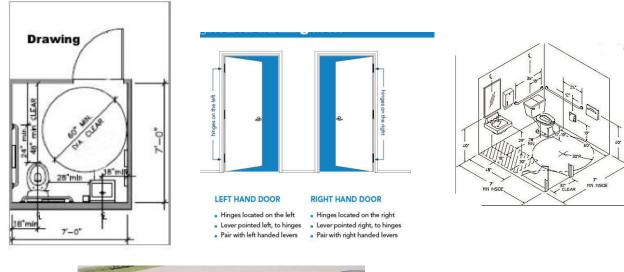

# Model SBADA 7777 1" Walls

Interior Stall Dimension: 6'11"x 6'11 x 90" Exterior Dimensions: 7' x 7' x 91"

### ADA Compliant Lavatory Building

Exterior Plumbing upgrade Not Shown

Door Orientation is Optional and Requires Advanced Notice. Doors are assumed to be left hand doors unless otherwise ordered.