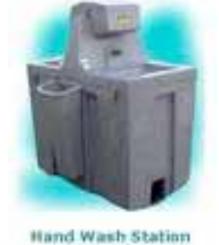

If an independent hand wash system is preferred, we manufacture the Model FPHW 4545 large capacity full service dual hand wash station (see below).

Internal Sink 12 gallon (36 liter) - includes Soap and Paper Towel Dispensers

The Model FPHW 4545 Dual Hand Wash Station is a stand-alone, self contained, with a 45 gallon (180 liter) fresh water supply. The dual hand wash station includes paper towel & soap dispensers and a wastebasket.