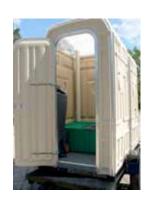

#### **Advantage Four: Hand Washing Options**

The Internal Sink drains into the SJHD 450 holding tank replacing the urinal. If replacing the urinal is not a desired option, then the same internal sink can be attached to the exterior side or rear of the portable toilet. All of the internal sinks drain into the holding tank.

If an independent hand wash system is preferred, we manufacture the Model FPHW 4545 large capacity full service dual hand wash station (see below).

Internal Sink 12 gallon (36 liter) - includes Soap and Paper Towel Dispensers