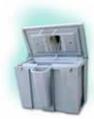

#### **Advantage Four: Hand Washing Options**

The Internal Sink drains into the SJHD 450 holding tank replacing the urinal. If replacing the urinal is not a desired option, then the same internal sink can be attached to the exterior side or rear of the portable toilet. All of the internal sinks drain into the holding tank.

If an independent hand wash system is preferred, we manufacture the Model FPHW 4545 large capacity full service dual hand wash station (see below).

Internal Sink 12 gallon (36 liter) - includes Soap and Paper Towel Dispensers