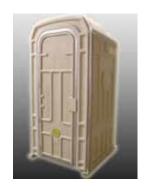

# Advantage One Heavy Duty Larger Size Sani Jon® Model SJHD 450

Roomy, Pleasing to the Eye
Perfect for Long Term Use
Patented Design
Double Aluminum Corners & Door Jam
44" x 48" x 89"

1.12m x 1.12m x 2.26m
218 lbs.

## Holding Tank 68 Gallons (US) Model #SJHD 450 Different Models

Advantage One: Aluminum Door Frame in all Models

PRODUCT DURABILITY AND CONVERTIBILITY FOR THE LONG TERM Advantages of the Sani Jon® Aluminum Frame – Double Aluminum Corners Illustrated Throughout this Document.