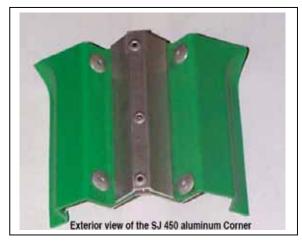

## Holding Tank 68 Gallons (US) Model #SJHD 450 Different Models

Advantage One: Aluminum Door Frame in all Models

PRODUCT DURABILITY AND CONVERTIBILITY FOR THE LONG TERM Advantages of the Sani Jon® Aluminum Frame – Double Aluminum Corners Illustrated Throughout this Document.

### **Advantage Two: Double Aluminum Corners & Door Jamb**

Outside Aluminum Corners for Long Life

Inside Aluminum Corner for Durability