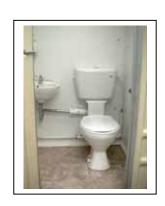

#### **Advantage Four: Hand Washing Options**

The Internal Sink drains into the SJHD 450 holding tank replacing the urinal. If replacing the urinal is not a desired option, then the same internal sink can be attached to the exterior side or rear of the portable toilet. All of the internal sinks drain into the holding tank.

If an independent hand wash system is preferred, we manufacture the Model FPHW 4545 large capacity full service dual hand wash station (see below).

Internal Sink 12 gallon (36 liter) - includes Soap and Paper Towel Dispensers