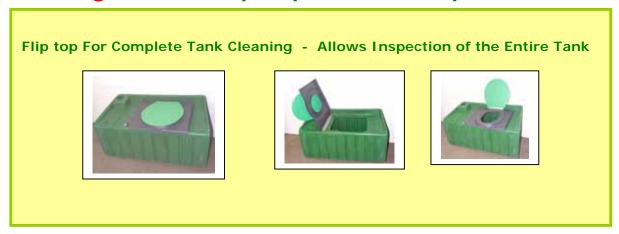

#### **Advantage Three: Flip Top Lid for Complete Tank Access**

#### Complete Access to The 68 Gallon Holding Tank For:

Cleaning and Disinfecting
Easy Removal of Trash
Easy Safety Inspection and Removal of Trash