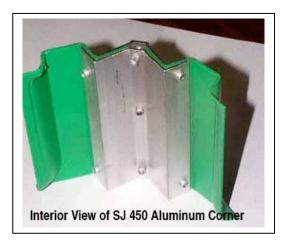

## Holding Tank 68 Gallons (US) Model #SJHD 450 Different Models

Advantage One: Aluminum Door Frame in all Models

PRODUCT DURABILITY AND CONVERTIBILITY FOR THE LONG TERM Advantages of the Sani Jon® Aluminum Frame – Double Aluminum Corners Illustrated Throughout this Document.

### **Advantage Two: Double Aluminum Corners & Door Jamb**

Outside Aluminum Corners for Long Life

Inside Aluminum Corner for Durability