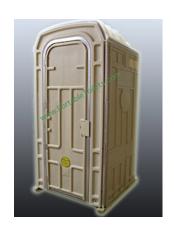

# Advantage One Heavy Duty Larger Size Sani Jon® Model SJHD 450

Roomy, Pleasing to the Eye
Perfect for Long Term Use
Patented Design
Double Aluminum Corners & Door Jam
44" x 48" x 89"

1.12m x 1.12m x 2.26m
218 lbs.

## Holding Tank 68 Gallons (US) Model #SJHD 450 Different Models

Advantage One: Aluminum Door Frame in all Models

PRODUCT DURABILITY AND CONVERTIBILITY FOR THE LONG TERM Advantages of the Sani Jon® Aluminum Frame – Double Aluminum Corners Illustrated Throughout this Document.