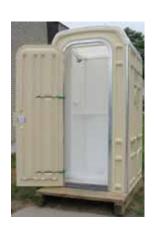

# Advantage One Heavy Duty Larger Size Sani Jon® Model SJHD 450

Roomy, Pleasing to the Eye
Perfect for Long Term Use
Patented Design
Double Aluminum Corners & Door Jam
44" x 48" x 89"

1.12m x 1.12m x 2.26m
218 lbs.

## Holding Tank 68 Gallons (US) Model #SJHD 450 Different Models

Advantage One: Aluminum Door Frame in all Models

PRODUCT DURABILITY AND CONVERTIBILITY FOR THE LONG TERM Advantages of the Sani Jon® Aluminum Frame – Double Aluminum Corners Illustrated Throughout this Document.