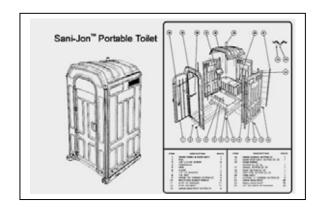

# Sani Jon® Chassis

http://www.toilets.com/products/sanijon.htm

## Holding Tank 68 Gallons (US) Model #SJHD 450 Different Models

Advantage One: Aluminum Door Frame in all Models

PRODUCT DURABILITY AND CONVERTIBILITY FOR THE LONG TERM Advantages of the Sani Jon® Aluminum Frame – Double Aluminum Corners Illustrated Throughout this Document.