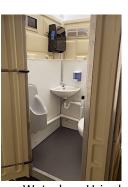

## Model SJSDCSS 520 Comfort Station

Patents Issued and Pending

SJSDCSS 520 Comfort Station

Inside View

#### STANDARD FEATURES - 2020 UPGRADES ARE IN RED

CLAMSHELL DOOR WITH ALUMINUM JAMB – STAINLESS STEEL HINGES – INSIDE PRIVACY LOCK – 9 SECOND AUTO SHUT-OFF FAUCET – CERAMIC SINK AND TOILET – COIN VINYL FLOORING – STAINLESS STEEL OR ALUMINUM FASTENERS– 9" TOILET ISSUE DISPENSER (WITH PAPER) – FOAMING HAND SOAP DISPENSER(WITH SOAP) - PAPER TOWEL DISPENSER (WITH TOWELING) – SAFETY MIRROR - WASTE BASKET – CLOTHES HOOKS – ½" FRP FLUTE DA ND PEBBELE D INTER IOR SECOND WALLS ON THREE SIDES - DOUBLE ALUMINUM CORNERS – TRANSLUCENT ROOF – SMOKE DETECTOR -- ALL FLOORING WOOD AND RUNNERS TREATED FOR LONG – USAGE TRANSLUCENT ROOF. - SANITARY NAPKIN DISPOAL CONTAINER IN THE LADIES MODELS