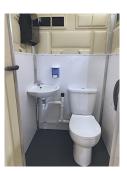

## Model SJSDCSS 520 Comfort Station

Patents Issued and Pending

SJSDCSS 520 Comfort Station

Inside View

#### STANDARD FEATURES - 2020 UPGRADES ARE IN RED

CLAMSHELL DOOR WITH ALUMINUM JAMB – STAINLESS STEEL HINGES – INSIDE PRIVACY LOCK – 9 SECOND AUTO SHUT-OFF FAUCET – CERAMIC SINK AND TOILET – COIN VINYL FLOORING – STAINLESS STEEL OR ALUMINUM FASTENERS– 9" TOILET ISSUE DISPENSER (WITH PAPER) – FOAMING HAND SOAP DISPENSER(WITH SOAP) - PAPER TOWEL DISPENSER (WITH TOWELING) – SAFETY MIRROR - WASTE BASKET – CLOTHES HOOKS – ½" FRP FLUTE DA ND PEBBELE D INTER IOR SECOND WALLS ON THREE SIDES - DOUBLE ALUMINUM CORNERS – TRANSLUCENT ROOF – SMOKE DETECTOR -- ALL FLOORING WOOD AND RUNNERS TREATED FOR LONG – USAGE TRANSLUCENT ROOF. - SANITARY NAPKIN DISPOAL CONTAINER IN THE LADIES MODELS