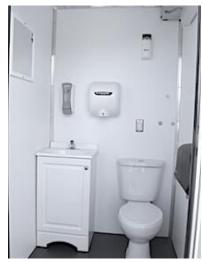

### Model 4848E 1" Walls

Interior Stall Dimension: 48" x 48" x 91" Exterior Dimensions: 50" x 50" x 92" Standard Specifications

Ceramic Fixtures – 9 Second Water Faucet – Mixer Water Faucet (with Hot Water Option) – Electricity – Exhaust Fan – Safety Light – Smoke Detector – Paper Towel Dispenser – 9" Toilet Paper Dispenser – Foaming Hand Soap Dispenser – Laminate or Vinyl Flooring – Treated Wood Runners – Clothes Hooks – Inside Privacy Lock – Outside Keyed Door Lock – 1" Graffiti Resistant Walls – Light Switch for Safety Light and Exhaust Fan – Mirror – Wastebasket – Encapsulated Wall Edges – Consumables - 36"Door with Four Hinges

## **Options:**

Baseboard Heater - Tankless Water Heater - Waterless Urinal - Automatic Hand Dryer - Aluminum Runners - Motion Sensor Light Switch - Water Pressure Pump - Water or Waste Holding Tank - Air Conditioning - Aluminum Base - Upgraded Electrical Service

#### **Comfort Station Upgrades**

Touch-less Toilet Cistern – Touch-less Faucet – Touch-less Foaming Soap Dispenser – Door Handle Indicator – Encapsulated Exhaust Fan – Heated Water Hose – Connector Hot Box – Encapsulated Water and Waste Tanks – Unique Comfort Station Fixtures