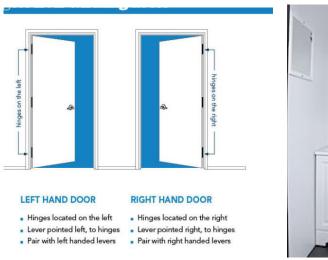

Door Orientation is Optional and Requires Advanced Notice. Doors are assumed to be left hand doors unless otherwise ordered.