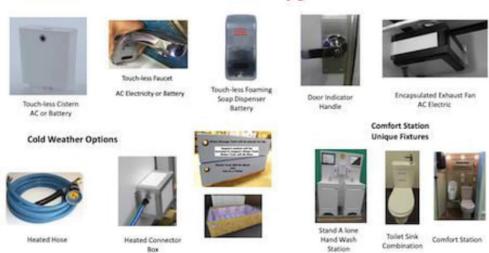

#### **Comfort Station Upgrades**

Touch-less Toilet Cistern – Touch-less Faucet – Touch-less Foaming Soap Dispenser – Door Handle Indicator – Encapsulated Exhaust Fan – Heated Water Hose – Connector Hot Box – Encapsulated Water and Waste Tanks – Unique Comfort Station Fixtures