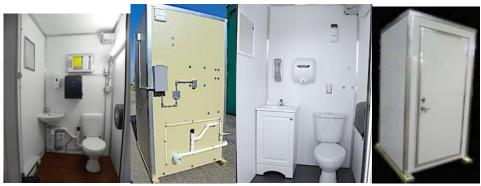

# Model 4848EHD with Upgraded Features

Upscale Lavatory Buildings

### Model 4848E 1" Walls

Interior Stall Dimension: 48" x 48" x 91" Exterior Dimensions: 50" x 50" x 92" Standard Specifications

Ceramic Fixtures – 9 Second Water Faucet – Mixer Water Faucet (with Hot Water Option) – Electricity – Exhaust Fan – Safety Light – Smoke Detector – Paper Towel Dispenser – 9" Toilet Paper Dispenser – Foaming Hand Soap Dispenser – Laminate or Vinyl Flooring – Treated Wood Runners – Clothes Hooks – Inside Privacy Lock – Outside Keyed Door Lock – 1" Graffiti Resistant Walls – Light Switch for Safety Light and Exhaust Fan – Mirror – Wastebasket – Encapsulated Wall Edges – Consumables - 36"Door with Four Hinges