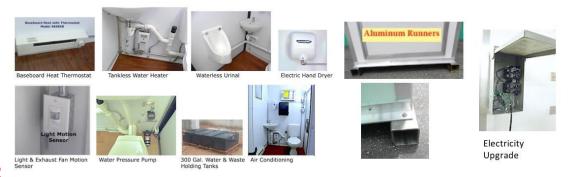

## **Options:**

Baseboard Heater - Tankless Water Heater - Waterless Urinal - Automatic Hand Dryer - Aluminum Runners - Motion Sensor Light Switch - Water Pressure Pump - Water or Waste Holding Tank - Air Conditioning - Aluminum Base - Upgraded Electrical Service